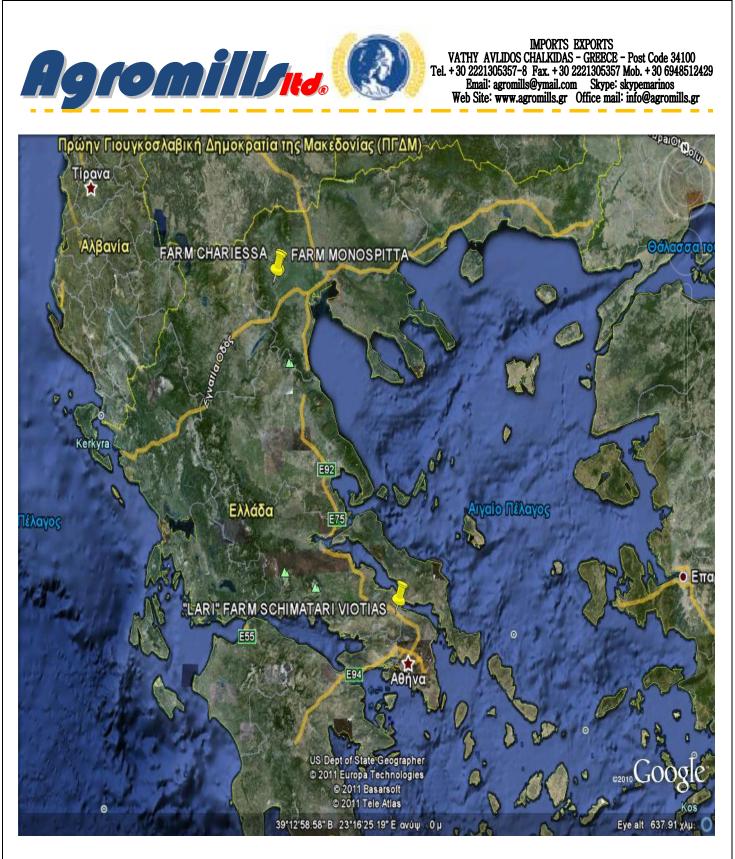

## Location of the solar farms

The planned solar farms are located central Macedonia in Greece and in central Greece.

• The project in central Greece is 100 KWp, are about 2 km south from the city Schimatari Viotias, in accordance with map.

## Location of the solar farms

• The solar farms central Macedonia in Greece (2x500 KWp) are located near the city of Naousa Imathias and in areas Chariessa and Monospitta in accordance with map.