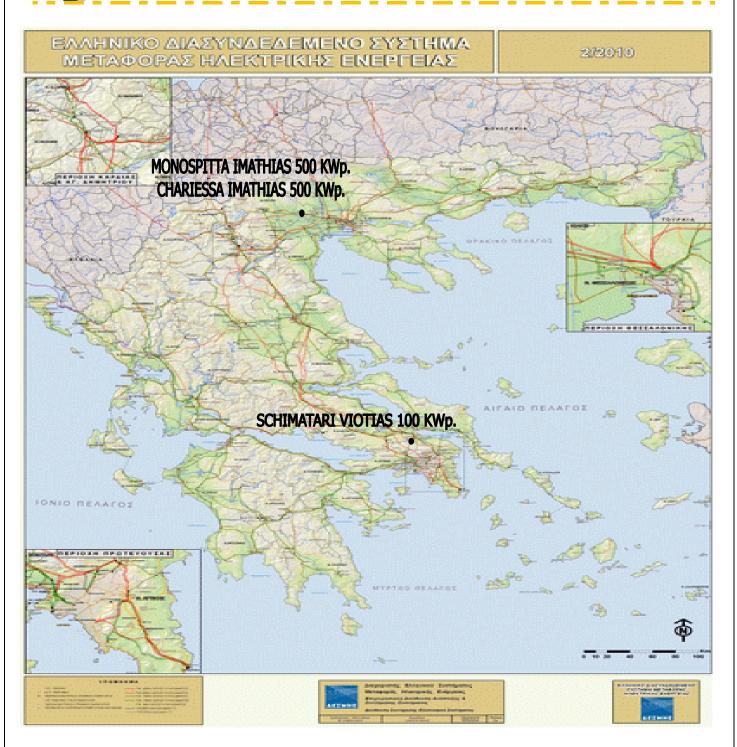

## Location of the solar farms

The planned solar farms are located central Macedonia in Greece and in central Greece.

• The project in central Greece is 100 KWp, are about 2 km south from the city Schimatari Viotias, in accordance with map.

## Location of the solar farms

• The solar farms central Macedonia in Greece (2x500 KWp) are located near the city of Naousa Imathias and in areas Chariessa and Monospitta in accordance with map.