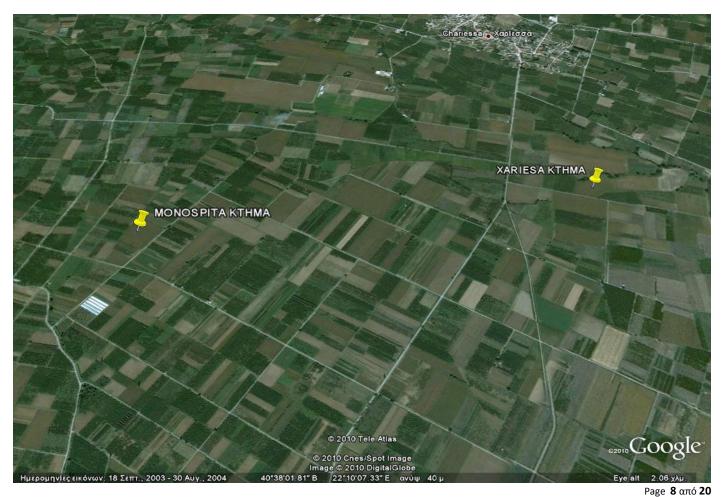

## Location of the solar farms

• The solar farms central Macedonia in Greece (2x500 KWp) are located near the city of Naousa Imathias and in areas Chariessa and Monospitta in accordance with map.