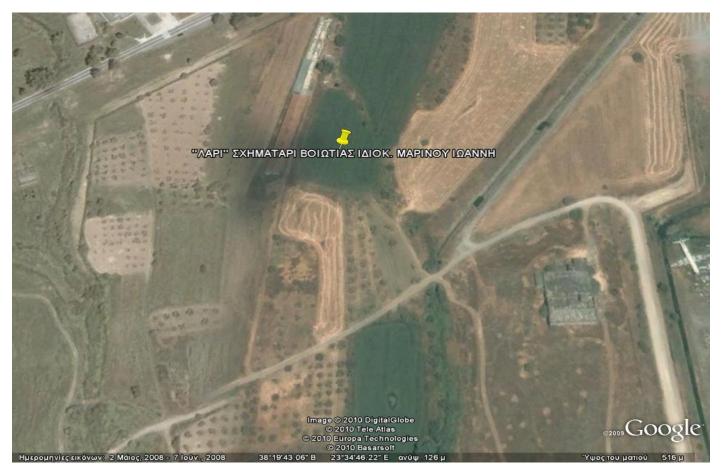

## Location of the solar farms

The planned solar farms are located central Macedonia in Greece and in central Greece.

• The project in central Greece is 100 KWp, are about 2 km south from the city Schimatari Viotias, in accordance with map.

## **Properties**

• The properties near by Schimatari Viotias in central Greece are 4.796,39m2 (100 KWp) secured by a long term notary lease-contract until for 30 years. The lease amount for all properties is about 500€/1.000m2 per annum plus an annual adjustment of 5% (inflation). All properties are flat with a pitch angle up to 3%.