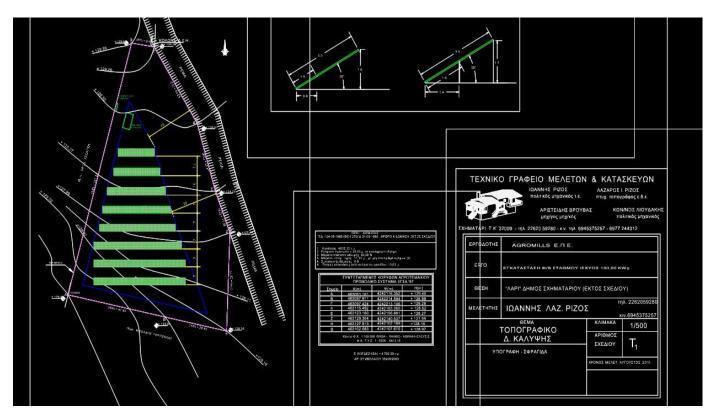

## Location of the solar farms

The planned solar farms are located central Macedonia in Greece and in central Greece.

• The project in central Greece is 100 KWp, are about 2 km south from the city Schimatari Viotias, in accordance with map.

## **Properties**

• The properties near by Schimatari Viotias in central Greece are 4.796,39m2 (100 KWp) secured by a long term notary lease-contract until for 30 years. The lease amount for all properties is about 500€/1.000m2 per annum plus an annual adjustment of 5% (inflation). All properties are flat with a pitch angle up to 3%.